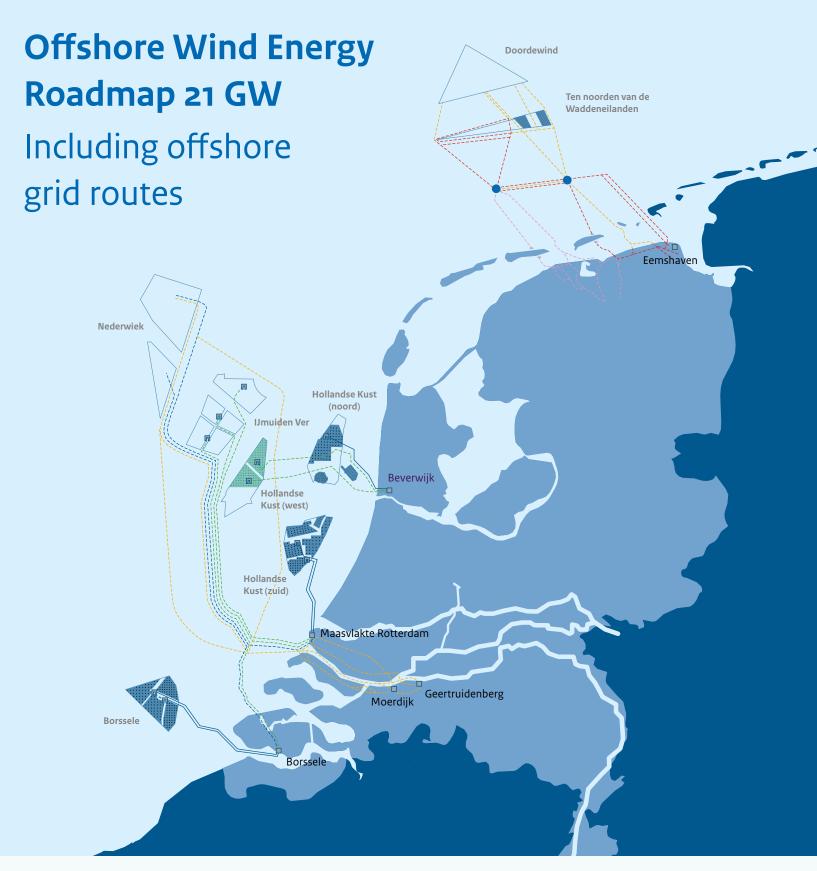

## Legend

Offshore substation platform

■ High-voltage grid connection

Wind Farm Zones

Wind farms under construction

Operational wind farms

Cable and hydrogen route under investigationCable route under investigation

Hydrogen pipeline route under investigation

Hydrogen pipeline route under investigatio

----- Cable route awaiting permit

----- Cable route final/under construction

Operational cable connection

# **Explanation**

### **Under investigation**

We investigate the route and how to build it.

#### Planned

The route has been decided and we are waiting for a permit.

## Final/under construction

Everything is finalised and we are building the cable connection.