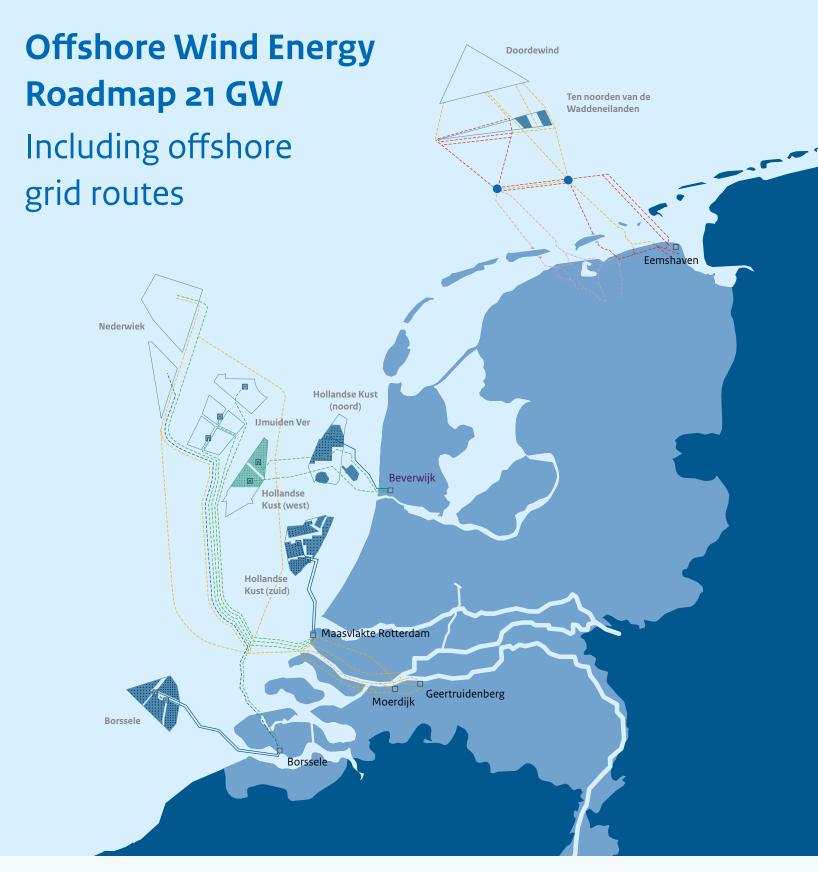

### Legend

Offshore substation platform

■ High-voltage grid connection

Wind Farm Zones

Wind farms under construction

Operational wind farms

---- Cable and hydrogen route under investigation

---- Cable route under investigation

Hydrogen pipeline route under investigation

----- Cable route awaiting permit

---- Cable route final/under construction

# Operational cable connection

## **Explanation**

### **Under investigation**

We investigate the route and how to build it.

#### Planned

The route has been decided and we are waiting for a permit.

## Final/under construction

Everything is finalised and we are building the cable connection.